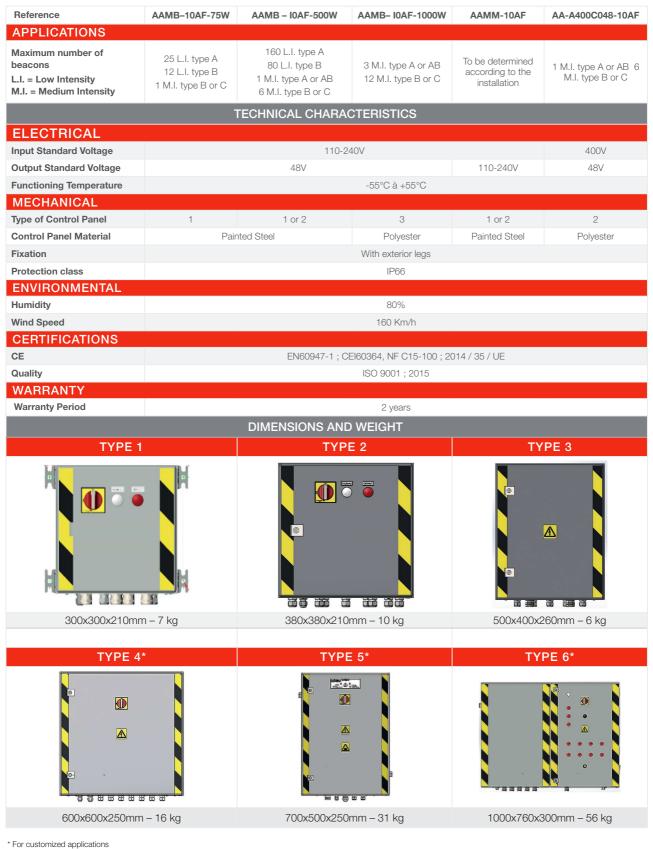

## OBSTRUCTION LIGHT POWER SUPPLY POWER SUPPLY CONTROL PANEL

230V/48V - 230V/230V - 400V/48V

## **01. DESCRIPTION**

Our range of control panels is designed to power supply any Obstruction Light, on any type of installation. It integrates all the necessary electric protections. The beacons can be wired in series or in a star configuration. In standard version, the control panel is equipped with an ON/OFF switch, an input lightning protection and one default visual indicator for the Main Power Supply. In option, it is possible to have additional default visual indicators and buttons or switches.

## **02. ADVANTAGES**

- Cabling customized by DELTA BOX in its factory to match the requirements of your project
- IP66 Structure
- 2-year Warranty
- Input Lightning Protection
- Painted Steel

\* The visual elements are for guidance only. The size of the power supply control panel can change depending on the options needed.