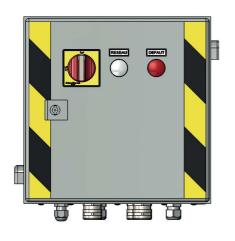

## **01. DESCRIPTION**

Our range of control panels is designed to power supply any Obstruction Light, on any type of installation. It integrates all the necessary electric protections. The beacons can be wired in series or in a star configuration. In standard version, the control panel is equipped with an ON/OFF switch, an input lightning protection and one default visual indicator for the Main Power Supply. In option, it is possible to have additional default visual indicators and buttons or switches.

## **02. ADVANTAGES**

- Cabling customized by DELTA BOX in its factory to match the requirements of your project
- IP66 Structure
- 2-year Warranty
- Input Lightning Protection
- Painted Steel

\* The visual elements are for guidance only. The size of the power supply control panel can change depending on the options needed.