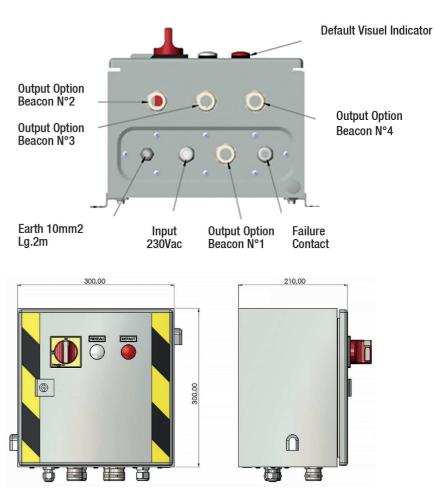

## **01. DESCRIPTION**

Our range of control panels is designed to power supply any Obstruction Light, on any type of installation. It integrates all the necessary electric protections. The beacons can be wired in series or in a star configuration. In standard version, the control panel is equipped with an ON/OFF switch, an input lightning protection and one default visual indicator for the Main Power Supply. In option, it is possible to have additional default visual indicators and buttons or switches.

## **02. ADVANTAGES**

- Cabling customized by DELTA BOX in its factory to match the requirements of your project
- IP66 Structure
- 2-year Warranty
- Input Lightning Protection
- Painted Steel

\* The visual elements are for guidance only. The size of the power supply control panel can change depending on the options needed.